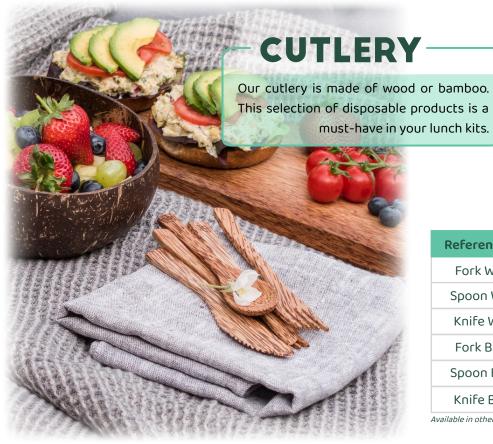

| Reference | Dimensions | Material | Color   |
|-----------|------------|----------|---------|
| Fork W    | 165x30     | Wood     | Natural |
| Spoon W   | 165x30     | Wood     | Natural |
| Knife W   | 165x30     | Wood     | Natural |
| Fork B    | 200 or 160 | Bamboo   | Natural |
| Spoon B   | 200 or 160 | Bamboo   | Natural |
| Knife B   | 200 or 160 | Bamboo   | Natural |