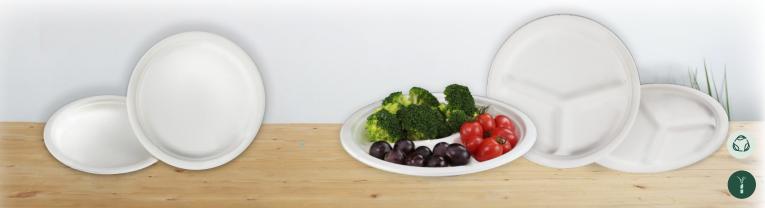

High

**Bottom** 

| Reference     | Length - Width | High | Size | Material | Color |
|---------------|----------------|------|------|----------|-------|
| Bowl 8oz      | -              |      | 8    | Bagasse  | White |
| Bowl 12oz     | -              | -    | 12   | Bagasse  | White |
| Bowl 18oz     | -              | -    | 18   | Bagasse  | White |
| Bowl 32oz     | -              | -    | 32   | Bagasse  | White |
| Round Plate 1 | 151            | 13,6 | -    | Bagasse  | White |
| Round Plate 2 | 220            | 21,6 | -    | Bagasse  | White |
| Round Plate 3 | 261            | 25,6 | -    | Bagasse  | White |

### **BOWLS**

Our round containers are made of kraft paper and laminated with PLA. We selected a large range of sizes for our multi-purpose bowls. For very cold food, make sure to use double lamination.