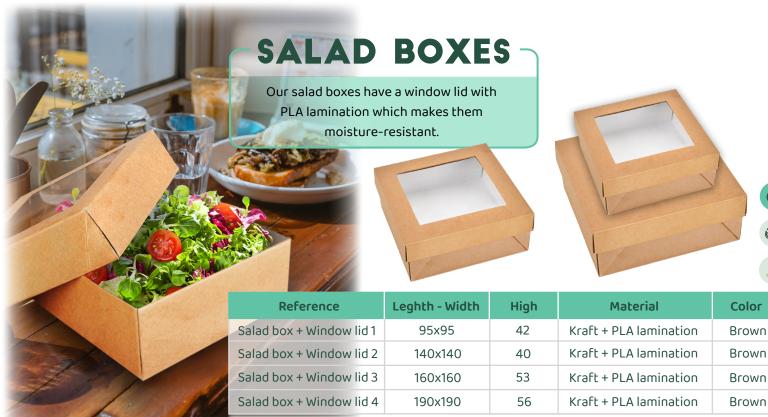

Reference

Top

Material

Color

| Food box star top 1    | 130x105 | 113x90  | 65 | Kraft + PLA lamination | Brown |
|------------------------|---------|---------|----|------------------------|-------|
| Food box star top 2    | 185x90  | 165x65  | 55 | Kraft + PLA lamination | Brown |
| Food box star top 3    | 215x168 | 197x140 | 65 | Kraft + PLA lamination | Brown |
| Food box flat top 1    | 160x140 | 120x110 | 50 | Kraft + PLA lamination | Brown |
| Food box flat top 2    | 200x140 | 180x120 | 50 | Kraft + PLA lamination | Brown |
| Food box flat top 3    | 220x160 | 195x140 | 60 | Kraft + PLA lamination | Brown |
| Food box flat window 1 | 160x140 | 120x110 | 50 | Kraft + PLA lamination | Brown |
| Food box flat window 2 | 200x140 | 180x120 | 50 | Kraft + PLA lamination | Brown |
| Food box flat window 3 | 220x160 | 195x140 | 60 | Kraft + PLA lamination | Brown |