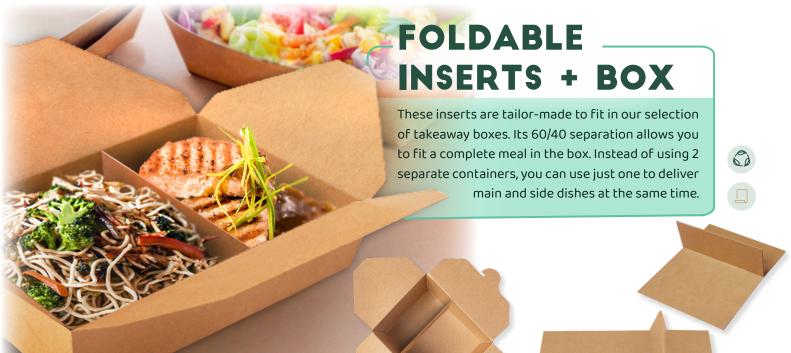

# CARD BOARD PIZZA BOXES

Our pizza boxes are made of cardboard and come in 3 to 5 layers. Apart from pizza, you can also deliver cheese or cold-cuts supported by greaseproof paper in these boxes.

| Reference   | Length - Width | High | Material                | Color |
|-------------|----------------|------|-------------------------|-------|
| Pizza box 1 | 310x310        | 45   | Cardboard 3 or 5 layers | Brown |
| Pizza box 2 | 290x290        | 35   | Cardboard 3 or 5 layers | Brown |
| Pizza box 3 | 260x260        | 35   | Cardboard 3 or 5 layers | Brown |
| Pizza box 4 | 240x240        | 35   | Cardboard 3 or 5 layers | Brown |
| Pizza box 5 | 200x200        | 35   | Cardboard 3 or 5 layers | Brown |
| Pizza box 6 | 180x180        | 25   | Cardboard 3 or 5 layers | Brown |
| Pizza box 7 | 310x210        | 40   | Cardboard 3 or 5 layers | Brown |