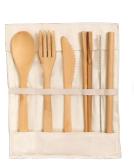

# **LUNCH KITS**

| Reference | Dimensions | Material | Color   |
|-----------|------------|----------|---------|
| Straw B   | 200        | Bamboo   | Natural |
| Straw P   | 200        | Paper    | White   |

| Reference | Dimensions | Material | Color   |
|-----------|------------|----------|---------|
| Fork W    | 165x30     | Wood     | Natural |
| Spoon W   | 165x30     | Wood     | Natural |
| Knife W   | 165x30     | Wood     | Natural |
| Fork B    | 200 or 160 | Bamboo   | Natural |
| Spoon B   | 200 or 160 | Bamboo   | Natural |
| Knife B   | 200 or 160 | Bamboo   | Natural |