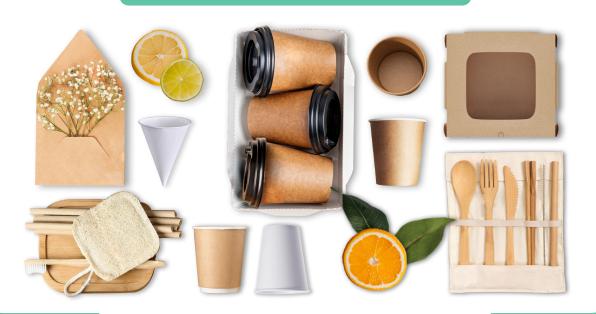

# **LUNCH KITS**

| Reference | Dimensions | Material | Color   |
|-----------|------------|----------|---------|
| Straw B   | 200        | Bamboo   | Natural |
| Straw P   | 200        | Paper    | White   |