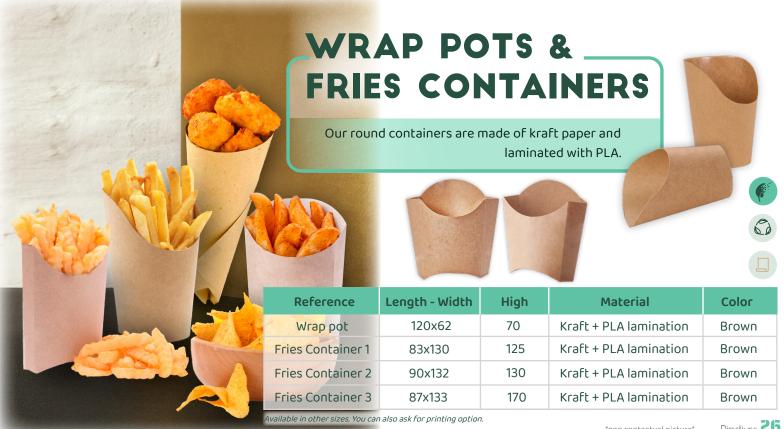

### **BOWLS**

Our round containers are made of kraft paper and laminated with PLA. We selected a large range of sizes for our multi-purpose bowls. For very cold food, make sure to use double lamination.