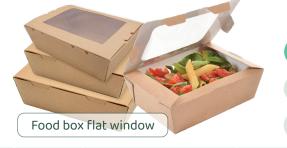

Reference

Top

Material

Color

| Food box star top 1    | 130x105 | 113x90  | 65 | Kraft + PLA lamination | Brown |
|------------------------|---------|---------|----|------------------------|-------|
| Food box star top 2    | 185x90  | 165x65  | 55 | Kraft + PLA lamination | Brown |
| Food box star top 3    | 215x168 | 197x140 | 65 | Kraft + PLA lamination | Brown |
| Food box flat top 1    | 160x140 | 120x110 | 50 | Kraft + PLA lamination | Brown |
| Food box flat top 2    | 200x140 | 180x120 | 50 | Kraft + PLA lamination | Brown |
| Food box flat top 3    | 220x160 | 195x140 | 60 | Kraft + PLA lamination | Brown |
| Food box flat window 1 | 160x140 | 120x110 | 50 | Kraft + PLA lamination | Brown |
| Food box flat window 2 | 200x140 | 180x120 | 50 | Kraft + PLA lamination | Brown |
| Food box flat window 3 | 220x160 | 195x140 | 60 | Kraft + PLA lamination | Brown |