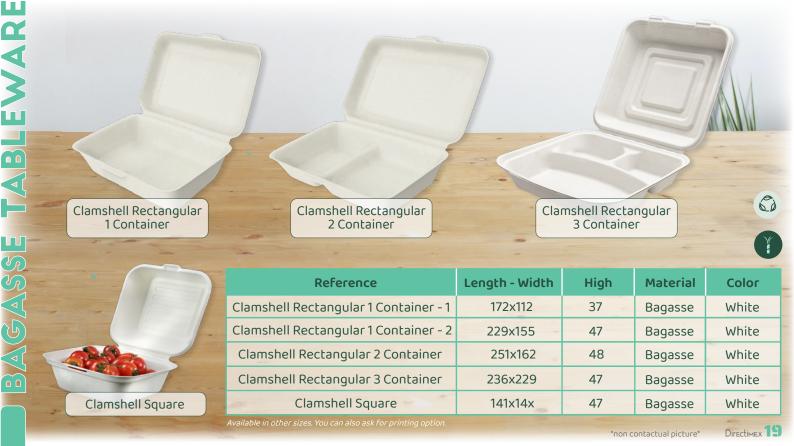

High

**Bottom** 

| Reference     | Length - Width | High | Size | Material | Color |
|---------------|----------------|------|------|----------|-------|
| Bowl 8oz      | -              |      | 8    | Bagasse  | White |
| Bowl 12oz     | -              | -    | 12   | Bagasse  | White |
| Bowl 18oz     | -              | -    | 18   | Bagasse  | White |
| Bowl 32oz     | -              | -    | 32   | Bagasse  | White |
| Round Plate 1 | 151            | 13,6 | -    | Bagasse  | White |
| Round Plate 2 | 220            | 21,6 | -    | Bagasse  | White |
| Round Plate 3 | 261            | 25,6 | -    | Bagasse  | White |