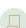

Reference

Top

Material

Color

| Food box star top 1    | 130x105 | 113x90  | 65 | Kraft + PLA lamination | Brown |
|------------------------|---------|---------|----|------------------------|-------|
| Food box star top 2    | 185x90  | 165x65  | 55 | Kraft + PLA lamination | Brown |
| Food box star top 3    | 215x168 | 197x140 | 65 | Kraft + PLA lamination | Brown |
| Food box flat top 1    | 160x140 | 120x110 | 50 | Kraft + PLA lamination | Brown |
| Food box flat top 2    | 200x140 | 180x120 | 50 | Kraft + PLA lamination | Brown |
| Food box flat top 3    | 220x160 | 195x140 | 60 | Kraft + PLA lamination | Brown |
| Food box flat window 1 | 160x140 | 120x110 | 50 | Kraft + PLA lamination | Brown |
| Food box flat window 2 | 200x140 | 180x120 | 50 | Kraft + PLA lamination | Brown |
| Food box flat window 3 | 220x160 | 195x140 | 60 | Kraft + PLA lamination | Brown |