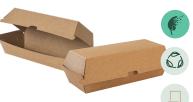

| Reference                          | Length - Width | High | Material      | Color |
|------------------------------------|----------------|------|---------------|-------|
| P & B Box 1                        | 200x200        | 150  | Carton        | White |
| P & B Box 2                        | 250x250        | 150  | Carton        | White |
| P & B Box 3                        | 350x350        | 150  | Carton        | White |
| P & B Box 4                        | 400x300        | 150  | Carton        | White |
| P & B Box 5                        | 400x400        | 200  | Carton        | White |
| Grease proof paper -Butcher Paper- | 250x250        | -    | Butcher Paper | Brown |
| Bee's Wax food<br>wrap paper       | -              | -    | -             | -     |