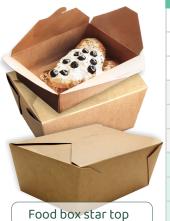

Reference

Top

Material

Color

| Food box star top 1    | 130x105 | 113x90  | 65 | Kraft + PLA lamination | Brown |
|------------------------|---------|---------|----|------------------------|-------|
| Food box star top 2    | 185x90  | 165x65  | 55 | Kraft + PLA lamination | Brown |
| Food box star top 3    | 215x168 | 197x140 | 65 | Kraft + PLA lamination | Brown |
| Food box flat top 1    | 160x140 | 120x110 | 50 | Kraft + PLA lamination | Brown |
| Food box flat top 2    | 200x140 | 180x120 | 50 | Kraft + PLA lamination | Brown |
| Food box flat top 3    | 220x160 | 195x140 | 60 | Kraft + PLA lamination | Brown |
| Food box flat window 1 | 160x140 | 120x110 | 50 | Kraft + PLA lamination | Brown |
| Food box flat window 2 | 200x140 | 180x120 | 50 | Kraft + PLA lamination | Brown |
| Food box flat window 3 | 220x160 | 195x140 | 60 | Kraft + PLA lamination | Brown |