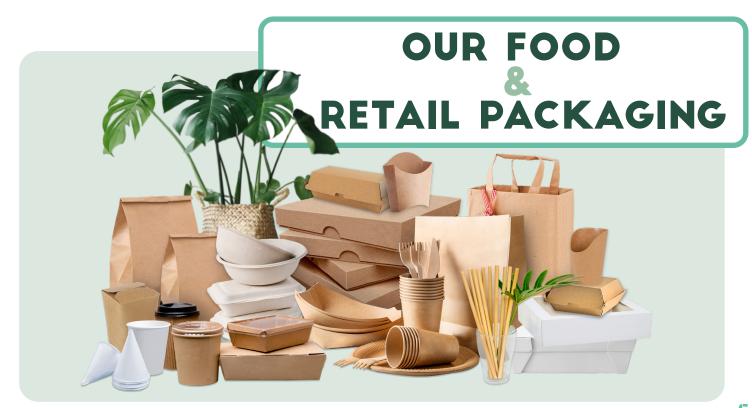

# **LUNCH KITS**

| Reference | Dimensions | Material | Color   |
|-----------|------------|----------|---------|
| Straw B   | 200        | Bamboo   | Natural |
| Straw P   | 200        | Paper    | White   |