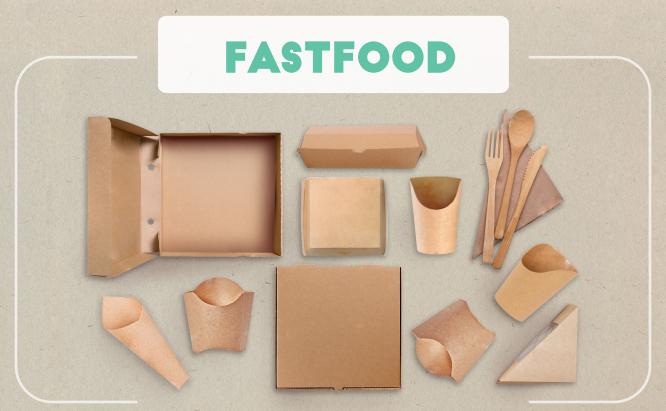

# CARD BOARD PIZZA BOXES

Our pizza boxes are made of cardboard and come in 3 to 5 layers. Apart from pizza, you can also deliver cheese or cold-cuts supported by greaseproof paper in these boxes.

| Reference   | Length - Width | High | Material                | Color |
|-------------|----------------|------|-------------------------|-------|
| Pizza box 1 | 310x310        | 45   | Cardboard 3 or 5 layers | Brown |
| Pizza box 2 | 290x290        | 35   | Cardboard 3 or 5 layers | Brown |
| Pizza box 3 | 260x260        | 35   | Cardboard 3 or 5 layers | Brown |
| Pizza box 4 | 240x240        | 35   | Cardboard 3 or 5 layers | Brown |
| Pizza box 5 | 200x200        | 35   | Cardboard 3 or 5 layers | Brown |
| Pizza box 6 | 180x180        | 25   | Cardboard 3 or 5 layers | Brown |
| Pizza box 7 | 310x210        | 40   | Cardboard 3 or 5 layers | Brown |

# HAMBURGER & HOT DOG BOXES

Our round containers are made of kraft paper and laminated with PLA. These boxes are way better than wrapping your burgers or hot dogs in aluminum. Apart from being eco-friendly, they also keep the food fresh and aerated during transportation.

| Reference | Length - Width | High | Material               | Color |
|-----------|----------------|------|------------------------|-------|
| Burger 1  | 95x95          | 45   | Kraft + PLA lamination | Brown |
| Burger 2  | 105×105        | 84   | Kraft + PLA lamination | Brown |
| Hot Dog 1 | 173x88         | 80   | Kraft + PLA lamination | Brown |
| Hot Dog 2 | 270x70         | 75   | Kraft + PLA lamination | Brown |