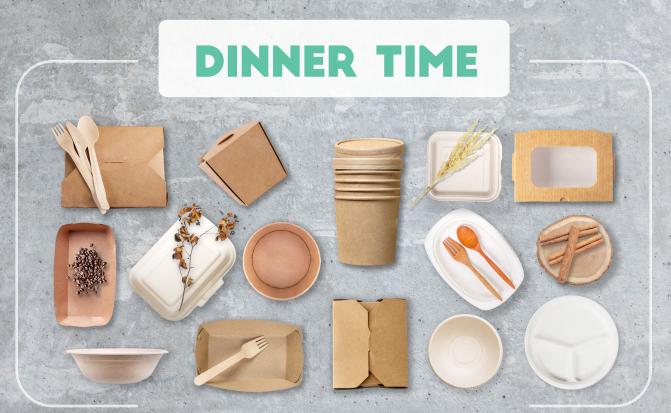

## NOODLE BOXES

These boxes are made of kraft paper and are laminated with PLA which keeps the contents warm during delivery.

| Reference    | Length - Width         | High | Material               | Color |
|--------------|------------------------|------|------------------------|-------|
| Noodle box 1 | Top 90x90 - Bottom 75  | 110  | Kraft + PLA lamination | Brown |
| Noodle box 2 | Top 105x85 - Bottom 94 | 95   | Kraft + PLA lamination | Brown |
| Noodle box 3 | Top 105x96 - Bottom 94 | 116  | Kraft + PLA lamination | Brown |

### FOOD TRAYS

These paper "boats" are made of kraft paper and laminated with PLA. Food trays are convenient for shared bites in restaurants and as takeaway containers for street food.

| Reference        | Тор     | Bottom | High | Material               | Color |
|------------------|---------|--------|------|------------------------|-------|
| Food Tray Boat 1 | 120×100 | 87x63  | 42   | Kraft + PLA lamination | Brown |
| Food Tray Boat 2 | 175x125 | 107x70 | 40   | Kraft + PLA lamination | Brown |
| Food Tray Boat 3 | 215x150 | 137x87 | 53   | Kraft + PLA lamination | Brown |
| Food Tray Boat 4 | 260x160 | 168x95 | 56   | Kraft + PLA lamination | Brown |

Reference

Top

Material

Color

| Food box star top 1    | 130x105 | 113x90  | 65 | Kraft + PLA lamination | Brown |
|------------------------|---------|---------|----|------------------------|-------|
| Food box star top 2    | 185x90  | 165x65  | 55 | Kraft + PLA lamination | Brown |
| Food box star top 3    | 215x168 | 197x140 | 65 | Kraft + PLA lamination | Brown |
| Food box flat top 1    | 160x140 | 120x110 | 50 | Kraft + PLA lamination | Brown |
| Food box flat top 2    | 200x140 | 180x120 | 50 | Kraft + PLA lamination | Brown |
| Food box flat top 3    | 220x160 | 195x140 | 60 | Kraft + PLA lamination | Brown |
| Food box flat window 1 | 160x140 | 120x110 | 50 | Kraft + PLA lamination | Brown |
| Food box flat window 2 | 200x140 | 180x120 | 50 | Kraft + PLA lamination | Brown |
| Food box flat window 3 | 220x160 | 195x140 | 60 | Kraft + PLA lamination | Brown |

### **BOWLS**

Our round containers are made of kraft paper and laminated with PLA. We selected a large range of sizes for our multi-purpose bowls. For very cold food, make sure to use double lamination.

# CARD BOARD PIZZA BOXES

Our pizza boxes are made of cardboard and come in 3 to 5 layers. Apart from pizza, you can also deliver cheese or cold-cuts supported by greaseproof paper in these boxes.

| Reference   | Length - Width | High | Material                | Color |
|-------------|----------------|------|-------------------------|-------|
| Pizza box 1 | 310x310        | 45   | Cardboard 3 or 5 layers | Brown |
| Pizza box 2 | 290x290        | 35   | Cardboard 3 or 5 layers | Brown |
| Pizza box 3 | 260x260        | 35   | Cardboard 3 or 5 layers | Brown |
| Pizza box 4 | 240x240        | 35   | Cardboard 3 or 5 layers | Brown |
| Pizza box 5 | 200x200        | 35   | Cardboard 3 or 5 layers | Brown |
| Pizza box 6 | 180x180        | 25   | Cardboard 3 or 5 layers | Brown |
| Pizza box 7 | 310x210        | 40   | Cardboard 3 or 5 layers | Brown |