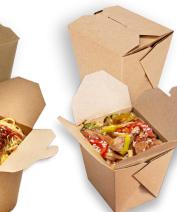

## NOODLE BOXES

These boxes are made of kraft paper and are laminated with PLA which keeps the contents warm during delivery.

| Reference    | Length - Width         | High | Material               | Color |
|--------------|------------------------|------|------------------------|-------|
| Noodle box 1 | Top 90x90 - Bottom 75  | 110  | Kraft + PLA lamination | Brown |
| Noodle box 2 | Top 105x85 - Bottom 94 | 95   | Kraft + PLA lamination | Brown |
| Noodle box 3 | Top 105x96 - Bottom 94 | 116  | Kraft + PLA lamination | Brown |