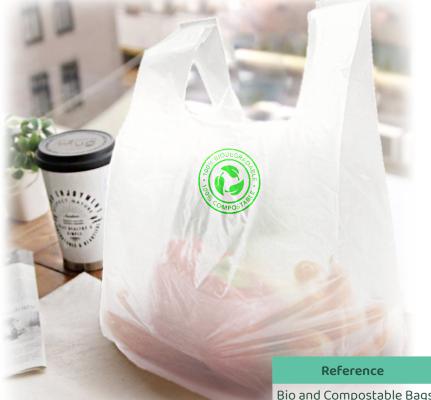

# BIODEGRADABLE AND COMPOSTABLE BAGS

| Reference                | Length - Width | High | Material        | Color |
|--------------------------|----------------|------|-----------------|-------|
| Bio and Compostable Bags | 260x120        | 450  | Ok compost home | White |