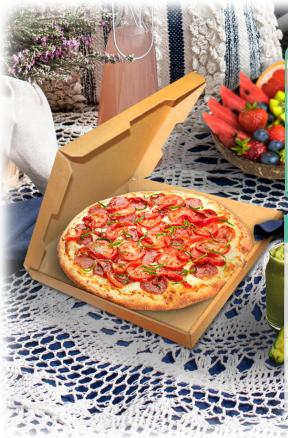

# CARD BOARD PIZZA BOXES

Our pizza boxes are made of cardboard and come in 3 to 5 layers. Apart from pizza, you can also deliver cheese or cold-cuts supported by greaseproof paper in these boxes.

| Reference   | Length - Width | High | Material                | Color |
|-------------|----------------|------|-------------------------|-------|
| Pizza box 1 | 310x310        | 45   | Cardboard 3 or 5 layers | Brown |
| Pizza box 2 | 290x290        | 35   | Cardboard 3 or 5 layers | Brown |
| Pizza box 3 | 260x260        | 35   | Cardboard 3 or 5 layers | Brown |
| Pizza box 4 | 240x240        | 35   | Cardboard 3 or 5 layers | Brown |
| Pizza box 5 | 200x200        | 35   | Cardboard 3 or 5 layers | Brown |
| Pizza box 6 | 180x180        | 25   | Cardboard 3 or 5 layers | Brown |
| Pizza box 7 | 310x210        | 40   | Cardboard 3 or 5 layers | Brown |