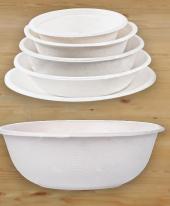

High

**Bottom** 

| Reference     | Length - Width | High | Size | Material | Color |
|---------------|----------------|------|------|----------|-------|
| Bowl 8oz      | -              |      | 8    | Bagasse  | White |
| Bowl 12oz     | -              | -    | 12   | Bagasse  | White |
| Bowl 18oz     | -              | -    | 18   | Bagasse  | White |
| Bowl 32oz     | -              | -    | 32   | Bagasse  | White |
| Round Plate 1 | 151            | 13,6 | -    | Bagasse  | White |
| Round Plate 2 | 220            | 21,6 | -    | Bagasse  | White |
| Round Plate 3 | 261            | 25,6 | -    | Bagasse  | White |

### **BOWLS**

Our round containers are made of kraft paper and laminated with PLA. We selected a large range of sizes for our multi-purpose bowls. For very cold food, make sure to use double lamination.