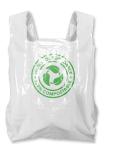

# BIODEGRADABLE AND COMPOSTABLE BAGS

| Reference                | Length - Width | High | Material        | Color |
|--------------------------|----------------|------|-----------------|-------|
| Bio and Compostable Bags | 260x120        | 450  | Ok compost home | White |