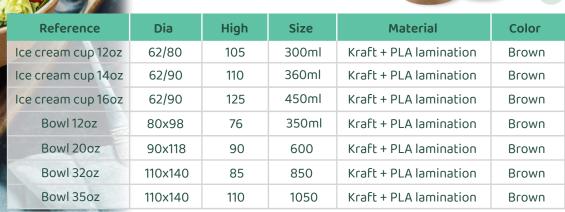

ngth - Width | High | Size | Material | Color |
|---------------|----------------|------|------|----------|-------|
| Bowl 8oz      | -              |      | 8    | Bagasse  | White |
| Bowl 12oz     | -              | -    | 12   | Bagasse  | White |
| Bowl 18oz     | -              | -    | 18   | Bagasse  | White |
| Bowl 32oz     | -              | -    | 32   | Bagasse  | White |
| Round Plate 1 | 151            | 13,6 | -    | Bagasse  | White |
| Round Plate 2 | 220            | 21,6 | -    | Bagasse  | White |
| Round Plate 3 | 261            | 25,6 | -    | Bagasse  | White |

### **BOWLS**

Our round containers are made of kraft paper and laminated with PLA. We selected a large range of sizes for our multi-purpose bowls. For very cold food, make sure to use double lamination.











# CARD BOARD PIZZA BOXES

Our pizza boxes are made of cardboard and come in 3 to 5 layers. Apart from pizza, you can also deliver cheese or cold-cuts supported by greaseproof paper in these boxes.





| Reference   | Length - Width | High | Material                | Color |
|-------------|----------------|------|-------------------------|-------|
| Pizza box 1 | 310x310        | 45   | Cardboard 3 or 5 layers | Brown |
| Pizza box 2 | 290x290        | 35   | Cardboard 3 or 5 layers | Brown |
| Pizza box 3 | 260x260        | 35   | Cardboard 3 or 5 layers | Brown |
| Pizza box 4 | 240x240        | 35   | Cardboard 3 or 5 layers | Brown |
| Pizza box 5 | 200x200        | 35   | Cardboard 3 or 5 layers | Brown |
| Pizza box 6 | 180x180        | 25   | Cardboard 3 or 5 layers | Brown