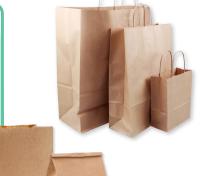

# KRAFT BAGS

These carrier bags are made of kraft paper. Apart from having a beautiful design, these bags come in different thicknesses to support the desired weight.

| Reference   | Length - Width | High | Material | Color |
|-------------|----------------|------|----------|-------|
| Kraft Bag 1 | 200x100        | 230  | Kraft    | Brown |
| Kraft Bag 2 | 250x140        | 330  | Kraft    | Brown |
| Kraft Bag 3 | 300x170        | 450  | Kraft    | Brown |