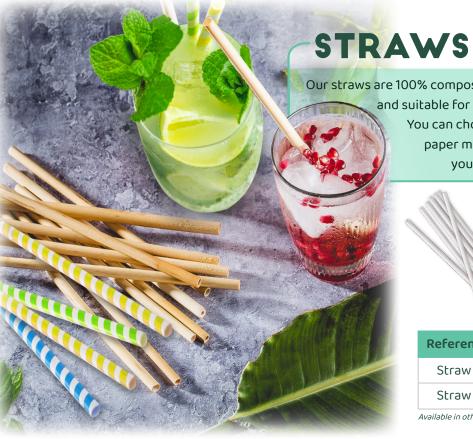

# **LUNCH KITS**

| Reference | Dimensions | Material | Color   |
|-----------|------------|----------|---------|
| Straw B   | 200        | Bamboo   | Natural |
| Straw P   | 200        | Paper    | White   |