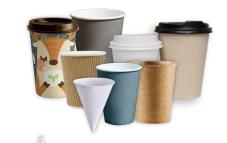

We choose only the most sustainable materials for our single-use products.

1111111

| 1              | Reference        | Dia   | High | Size  | Material | Color   |
|----------------|------------------|-------|------|-------|----------|---------|
|                | Cup 7            | 52/72 | 75   | 180ml | Paper    | White   |
|                | Cup 9            | 52/75 | 90   | 220ml | Paper    | White   |
|                | Cup 12           | 52/80 | 105  | 300ml | Paper    | White   |
| -              | Conicle cup      | 68    | 90   | 118ml | Paper    | White   |
|                | Chicaio o Chiale | 140x6 | 1,3  | -     | Wood     | Natural |
| Stirring Stick | 190x6            | 1,5   | -    | Wood  | Natural  |         |