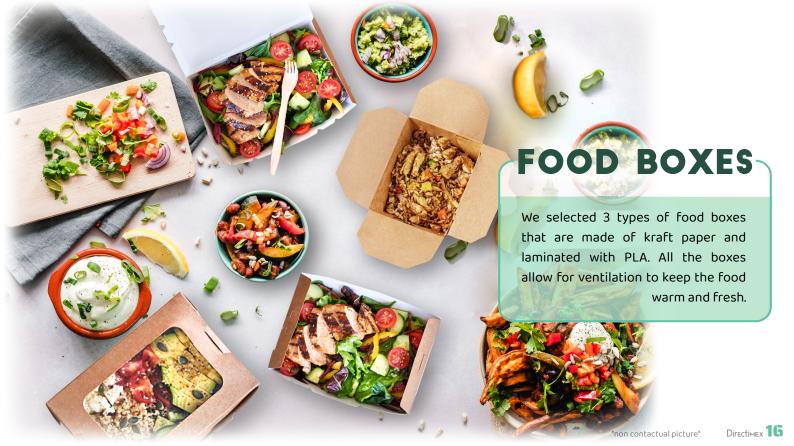

Reference

Top

Material

Color

| Food box star top 1    | 130x105 | 113x90  | 65 | Kraft + PLA lamination | Brown |
|------------------------|---------|---------|----|------------------------|-------|
| Food box star top 2    | 185x90  | 165x65  | 55 | Kraft + PLA lamination | Brown |
| Food box star top 3    | 215x168 | 197x140 | 65 | Kraft + PLA lamination | Brown |
| Food box flat top 1    | 160x140 | 120x110 | 50 | Kraft + PLA lamination | Brown |
| Food box flat top 2    | 200x140 | 180x120 | 50 | Kraft + PLA lamination | Brown |
| Food box flat top 3    | 220x160 | 195x140 | 60 | Kraft + PLA lamination | Brown |
| Food box flat window 1 | 160x140 | 120x110 | 50 | Kraft + PLA lamination | Brown |
| Food box flat window 2 | 200x140 | 180x120 | 50 | Kraft + PLA lamination | Brown |
| Food box flat window 3 | 220x160 | 195x140 | 60 | Kraft + PLA lamination | Brown |