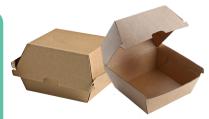

# HAMBURGER & HOT DOG BOXES

Our round containers are made of kraft paper and laminated with PLA. These boxes are way better than wrapping your burgers or hot dogs in aluminum. Apart from being eco-friendly, they also keep the food fresh and aerated during transportation.

| Reference | Length - Width | High | Material               | Color |
|-----------|----------------|------|------------------------|-------|
| Burger 1  | 95x95          | 45   | Kraft + PLA lamination | Brown |
| Burger 2  | 105×105        | 84   | Kraft + PLA lamination | Brown |
| Hot Dog 1 | 173x88         | 80   | Kraft + PLA lamination | Brown |
| Hot Dog 2 | 270x70         | 75   | Kraft + PLA lamination | Brown |