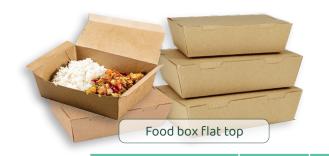

Reference

Top

Material

Color

| Food box star top 1    | 130x105 | 113x90  | 65 | Kraft + PLA lamination | Brown |
|------------------------|---------|---------|----|------------------------|-------|
| Food box star top 2    | 185x90  | 165x65  | 55 | Kraft + PLA lamination | Brown |
| Food box star top 3    | 215x168 | 197x140 | 65 | Kraft + PLA lamination | Brown |
| Food box flat top 1    | 160x140 | 120x110 | 50 | Kraft + PLA lamination | Brown |
| Food box flat top 2    | 200x140 | 180x120 | 50 | Kraft + PLA lamination | Brown |
| Food box flat top 3    | 220x160 | 195x140 | 60 | Kraft + PLA lamination | Brown |
| Food box flat window 1 | 160x140 | 120x110 | 50 | Kraft + PLA lamination | Brown |
| Food box flat window 2 | 200x140 | 180x120 | 50 | Kraft + PLA lamination | Brown |
| Food box flat window 3 | 220x160 | 195x140 | 60 | Kraft + PLA lamination | Brown |